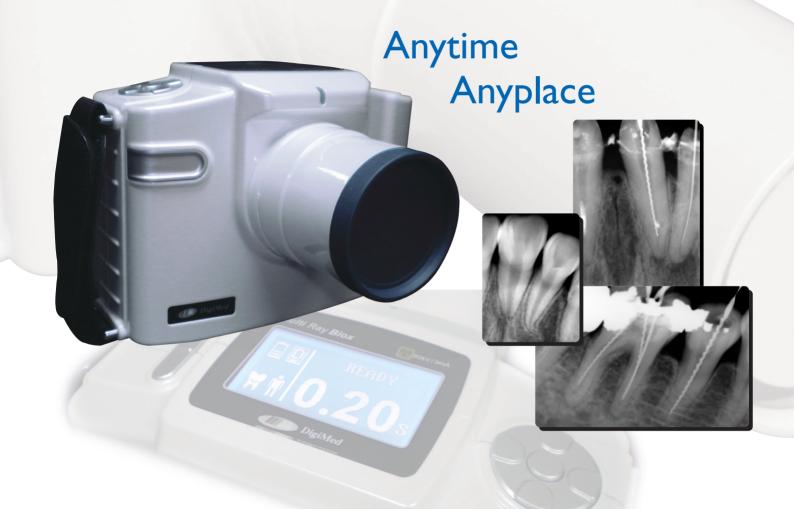

## Wireless Portable X-Ray Biox

Handy and Powerful

Excellent Image

Ergonomic Design

www.digimed.co.kr

Total weight 2Kg, 3mA X-ray Tube current

- Simple operation.
- Wide graphic LCD.
  - Light weight and ergonomic design.
    - Highest image quality and lowest patient dosage.
    - Zero leackage radiation
    - High frequency, constant-potential X-ray generator.
    - Optimized to analog film and digital sensor both
  - Easy work with optional arms.