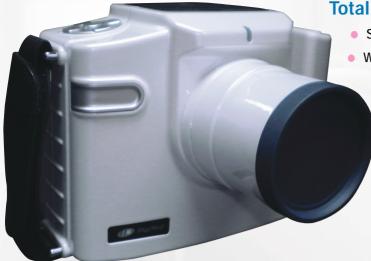

## Wireless Portable X-Ray Biox

Handy and Powerful

Excellent Image

Ergonomic Design

www.digimed.co.kr

Total weight 2Kg, 3mA X-ray Tube current

- Simple operation.
- Wide graphic LCD.
  - Light weight and ergonomic design.
    - Highest image quality and lowest patient dosage.
    - Zero leackage radiation
    - High frequency, constant-potential X-ray generator.
    - Optimized to analog film and digital sensor both
  - Easy work with optional arms.