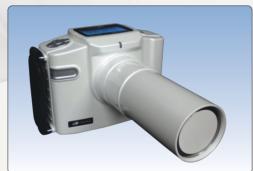

## Wireless Portable X-Ray Biox

Handy and Powerful

Excellent Image

Ergonomic Design

www.digimed.co.kr

Total weight 2Kg, 3mA X-ray Tube current

- Simple operation.
- Wide graphic LCD.
  - Light weight and ergonomic design.
    - Highest image quality and lowest patient dosage.
    - Zero leackage radiation
    - High frequency, constant-potential X-ray generator.
    - Optimized to analog film and digital sensor both
  - Easy work with optional arms.