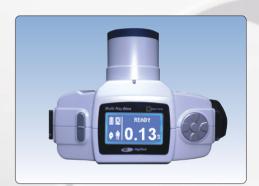

## Wireless Portable X-Ray Biox

Handy and Powerful

Excellent Image

Ergonomic Design

www.digimed.co.kr

Total weight 2Kg, 3mA X-ray Tube current

- Simple operation.
- Wide graphic LCD.
  - Light weight and ergonomic design.
    - Highest image quality and lowest patient dosage.
    - Zero leackage radiation
    - High frequency, constant-potential X-ray generator.
    - Optimized to analog film and digital sensor both
  - Easy work with optional arms.