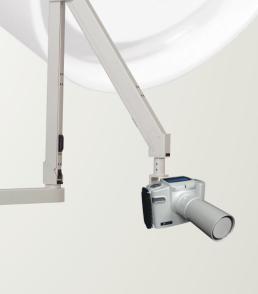

## Wireless Portable X-Ray Biox

Handy and Powerful

Excellent Image

Ergonomic Design

www.digimed.co.kr

Total weight 2Kg, 3mA X-ray Tube current

- Simple operation.
- Wide graphic LCD.
  - Light weight and ergonomic design.
    - Highest image quality and lowest patient dosage.
    - Zero leackage radiation
    - High frequency, constant-potential X-ray generator.
    - Optimized to analog film and digital sensor both
  - Easy work with optional arms.