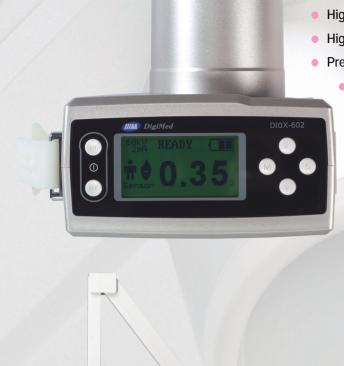

## Total weight 1.8Kg, 2mA X-ray tube current

- Wide graphic LCD.
- Highest quality image and lowest patient dosage.
- High frequency operated constant potential X-ray generator.
- Pre-programmed quick setting makes the operation fast and easy.
  - Safe and powerful Li-Polymer rechargeable battery with PCM.
    - Overlapped internal radiation shield is specially designed to protect the operator from radiation.
    - Mobile stand, wall mount stand.

| X-Ray Generator    | DC High Frequency          | DIOX-602   |
|--------------------|----------------------------|------------|
| X-Ray Installation | Tube Valtage               | 60kV       |
|                    | Tube Current               | 2mA        |
| X-Ray Tube         | Anode Type                 | Stationary |
|                    | Anode Angle                | 20°        |
|                    | Focal Spot                 | 0.8mm      |
|                    | Heat Capacity              | 8.5KHU     |
| Exposure time Set  | 0.01~1.60sec(0.01Sec step) |            |
| Total Filtration   | 1.6mm Al                   |            |
| SSD                | 200mm(Long cone)           |            |
| Total Weight       | 1.8Kg                      |            |
| Dimension          | 135(W) x 150(D) x 175(H)mm |            |
| Power requirement  | Battery                    | DC 24V     |
|                    | Battery Charger            | AC100~240V |