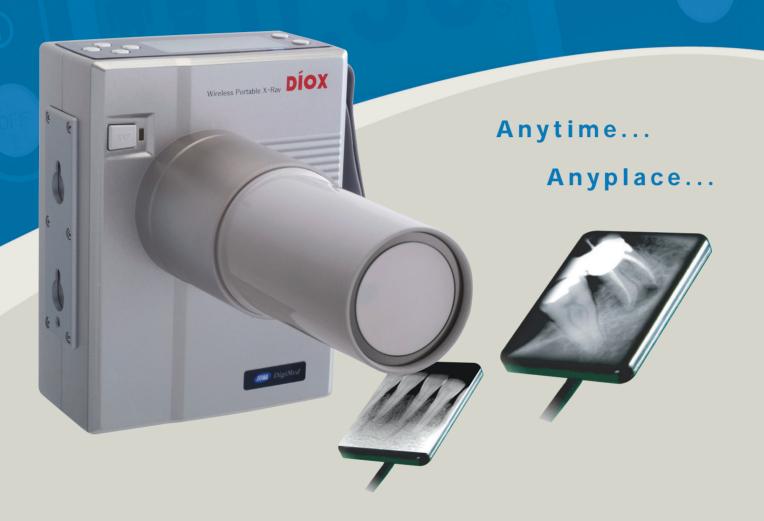

Compact size and light weight **Excellent image quality** Wireless remote controller for X-ray exposure

## Total weight 1.8Kg, 2mA X-ray tube current

- Wide graphic LCD.
- Highest quality image and lowest patient dosage.
- High frequency operated constant potential X-ray generator.
- Pre-programmed quick setting makes the operation fast and easy.
  - Safe and powerful Li-Polymer rechargeable battery with PCM.
    - Overlapped internal radiation shield is specially designed to protect the operator from radiation.
    - Mobile stand, wall mount stand.