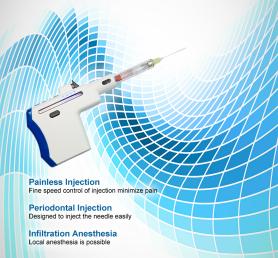

### 4 step Control of Injection Speed

As Dental syringe, eziect is designed to

minimize patient's pain by keeping stable syringe speed.